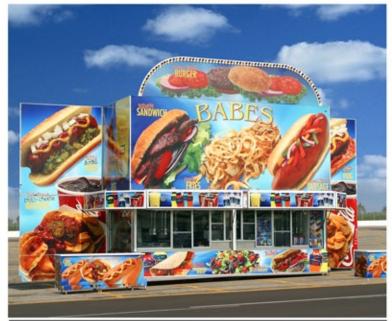

2011 SCHANTZ 17' CONCESSION TRAILER

2008 SCHANTZ 21' MOBILE KITCHEN

New business venture? Try renting before purchasing. Our inventory includes Hot Dog Carts, Shaved Ice Stands, Funnel Cake Stand, Taco Bar, Kettle Corn, Demonstration trailer, and fully equipped mobile kitchens that include ice makers, soda units, fryers and much more.